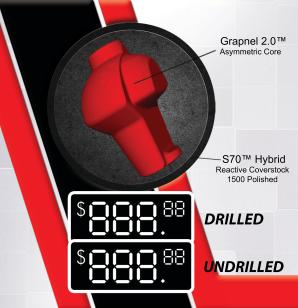

## Honey Badger Revival™

The S70™ Hybrid Reactive Coverstock will provide adequate traction in the oil combined with easy length through the heads.

The Grapnel 2.0™ Core will provide even more length and aggressiveness at the breakpoint versus the original Grapnel™ Core.